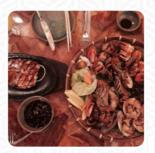

# These Types Of Dishes Are Being Served

**MEAT** 

SALAD

**CHICKEN** 

**NOODLES** 

**SOUP** 

**FISH** 