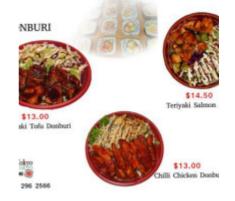

e Tokyo Sushi from Papakura covering all **18** meals and drinks can be found here on the food list.

# Little Tokyo Sushi Menu



#### Salads

EGG SALAD

## Entrées

ΤΑΚΟΥΑΚΙ

# Sushi Rolls

Side Dishes

# Soft Drinks

## Noodle

RAMEN

# Special Noodles

## Salmon Dishes

TERIYAKI SALMON

### Chicken

CHILLI CHICKEN CHICKEN KATSU

### **Japanese Specialties**

TERIYAKI CHICKEN YAKISOBA MISO SOUP BENTO

#### These Types Of Dishes Are Being Served

FISH SOUP SALAD CHICKEN MEAT

### **Ingredients Used**

PORK MEAT SALMON MISO CHICKEN TERIYAKI SHRIMP EGG

## Little Tokyo Sushi Menu



## Little Tokyo Sushi

123 O'Shannessey St, Papakura, New Zealand **Opening Hours:** Monday 09:30-16:30 Tuesday 09:30-16:30 Wednesday 09:30-16:30 Thursday 09:30-16:30 Friday 09:30-16:30 Saturday 09:30-16:30