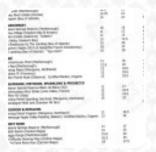

## **Appetizer**

**TARTARE** 

**SEAFOOD PLATTER** 

# These Types Of Dishes Are Being Served

**OYSTERS** 

**SALAD** 

**BURGER** 

FISH

## **Ingredients Used**

**PRAWNS** 

**GARLIC** 

**SEAFOOD** 

**SCALLOPS** 

**SALMON** 