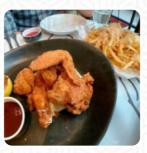

## Ps.cafe At Martin Road Menu

https://menuweb.menu 38 Martin Road, Singapore I-239072, Singapore http://www.pscafe.com/pscafe-petit-at-martin-road/









A complete <u>menu</u> of Ps.cafe At Martin Road from Singapore covering all 20 dishes and drinks can be found here on the card.

## Ps.cafe At Martin Road Menu



#### Side Dishes

TRUFFLE FRIES

#### Sandwiches

**CLUB SANDWICH** 

## Starters & Salads

FRENCH FRIES

## Sauces

BBQ

## Dessert

COOKIE

## **Shakes**

SHAKE

## Hot Drinks

COFFEE

## Milk Shakes

MILK SHAKE

# Ps.cafe At Martin Road

38 Martin Road, Singapore I-239072, Singapore

**Opening Hours:** 



Made with menuweb.menu

## From The Grill

BBQ RIBS RIBS

## Milkshakes

MILKSHAKE CHOCOLATE MILKSHAKE

#### **Ingredients Used**



## These Types Of Dishes Are Being Served

BURGER SALAD PANINI FISH BREAD