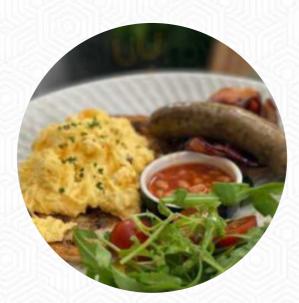

## Ps.cafe At Martin Road Menu

https://menuweb.menu 38 Martin Road, Singapore I-239072, Singapore http://www.pscafe.com/pscafe-petit-at-martin-road/









A complete <u>menu</u> of Ps.cafe At Martin Road from Singapore covering all 20 dishes and drinks can be found here on the card.

## Ps.cafe At Martin Road Menu



#### Side Dishes

TRUFFLE FRIES

#### Sandwiches

**CLUB SANDWICH** 

## Starters & Salads

FRENCH FRIES

## Sauces

BBQ

## Dessert

COOKIE

## **Shakes**

SHAKE

## Hot Drinks

COFFEE

## Milk Shakes

MILK SHAKE

# Ps.cafe At Martin Road

38 Martin Road, Singapore I-239072, Singapore

**Opening Hours:** 



Made with menuweb.menu

## From The Grill

BBQ RIBS RIBS

## Milkshakes

MILKSHAKE CHOCOLATE MILKSHAKE

#### **Ingredients Used**



## These Types Of Dishes Are