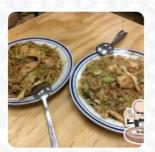

#### Pasta

**FRIED NOODLES** 

# These Types Of Dishes Are Being Served

**FISH** 

**CHICKEN** 

**MEAT** 

**FRIED RICE** 

**BURGER** 

**NOODLES** 

**SWEET AND SOUR PORK** 