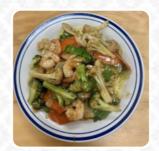

### Restaurant Category

**VEGETARIAN** 

# These Types Of Dishes Are Being Served

**FISH** 

**CHICKEN** 

**MEAT** 

**FRIED RICE** 

**BURGER** 

**NOODLES** 

**SWEET AND SOUR PORK** 