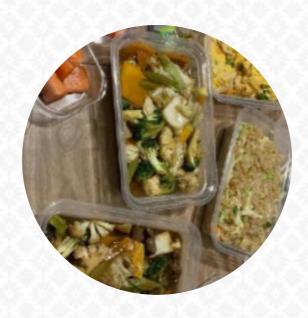

### Restaurant Category

**VEGETARIAN** 

## Ingredients Used

PORK MEAT SAUSAGE CORN