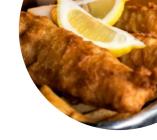

## Mount Hutt Chinese Takeaway Menu

https://menuweb.menu 81 Main St, Fairlie, New Zealand https://mountain-hutt-chinese-takeaway.business.site/









# Mount Hutt Chinese Takeaway Menu



#### Pasta

**FRIED NOODLES** 

## Gnocchi

**GNOCCHI** 

#### Pork

**SWEET & SOUR PORK** 

#### Chicken

PINEAPPLE CHICKEN

#### Dessert

**DONUTS** 

#### **Fried Rice**

**FRIED RICE** 

### Restaurant Category

**VEGETARIAN** 

#### Fish Dishes

**FISH & CHIPS** 

**FISH CHIPS** 

**FISH AND CHIPS** 

## Ingredients Used



PORK MEAT SAUSAGE CORN

# These Types Of Dishes Are Being Served

**FISH** 

**CHICKEN** 

**MEAT** 

**FRIED RICE** 

**BURGER** 

**NOODLES** 

**SWEET AND SOUR PORK** 

# Mount Hutt Chinese Takeaway

81 Main St, Fairlie, New Zealand

**Opening Hours:** 

Tuesday 16:30-20:00 Wednesday 11:30-20:00 Thursday 11:30-20:00 Friday 11:30-20:00 Saturday 11:30-20:00 Sunday 11:30-20:00 gallery image

Made with menuweb.menu