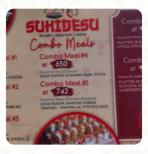

#### Sushi Rolls

SUSHI

#### These Types Of Dishes Are Being Served

| MEAT    |
|---------|
| BURGER  |
| SOUP    |
| CHICKEN |