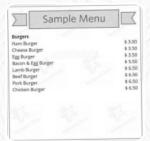

#### **Opening Hours:**

Tuesday 11:00-20:30 Wednesday 11:00-20:30 Thursday 11:00-20:30 Friday 11:00-20:30 Saturday 11:00-20:30 Sunday 11:00-20:30

Made with menuweb.menu

| Cheese Burger     \$ 3,50       Egg Burger     \$ 3,50       Bacon & Egg Burger     \$ 5,50       Lamb Burger     \$ 6,50       Beef Burger     \$ 6,50       Pork Burger     \$ 6,50 | Sample Mer         | Iu      |
|---------------------------------------------------------------------------------------------------------------------------------------------------------------------------------------|--------------------|---------|
| Cheese Burger     \$ 3,50       Egg Burger     \$ 3,50       Bacon & Egg Burger     \$ 5,50       Lamb Burger     \$ 6,50       Beef Burger     \$ 6,50       Pork Burger     \$ 6,50 | Burgers            |         |
| Egg Burger \$ 3.50   Bacon & Egg Burger \$ 5.50   Lamb Burger \$ 6.50   Beef Burger \$ 6.50   Pork Burger \$ 6.50                                                                     | Ham Burger         | \$ 3.00 |
| Bacon & Egg Burger     \$ 3.50       Lamb Burger     \$ 6.50       Beef Burger     \$ 6.50       Pork Burger     \$ 6.50                                                              | Cheese Burger      | \$ 3.50 |
| Lamb Burger     \$ 6.50       Beef Burger     \$ 6.50       Pork Burger     \$ 6.50                                                                                                   | Egg Burger         | \$ 3.50 |
| Beef Burger     \$ 6.50       Pork Burger     \$ 6.50                                                                                                                                 | Bacon & Egg Burger | \$ 5.50 |
| Pork Burger \$ 6.50                                                                                                                                                                   | Lamb Burger        | \$ 6.50 |
|                                                                                                                                                                                       | Beef Burger        | \$ 6.50 |
| Chicken Burger \$ 6.50                                                                                                                                                                | Pork Burger        | \$ 6.50 |
|                                                                                                                                                                                       | Chicken Burger     | \$ 6.50 |
|                                                                                                                                                                                       |                    |         |