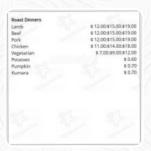

# These Types Of Dishes Are Being Served

**PANINI** 

**ROAST BEEF** 

**MEAT** 

**CHICKEN** 

**ROASTED CHICKEN** 

**LAMB** 