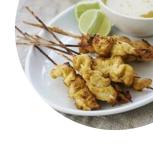

ortworld.co.nz



Here you can find the <u>menu</u> of Meccaspresso in Invercargill. At the moment, there are 20 courses and drinks on the card.

# Meccaspresso Menu

### Salads

CHICKEN SALAD

#### Desserts

CHOCOLATE CAKE

# Entrées

SATAY CHICKEN

### Sauces

AIOLI

Asian Specialties

Hot Drinks

COFFEE

#### Dessert

SALTED CARAMEL

#### BROWNIE

WAFFLE

### These Types Of Dishes Are Being Served

LAMB

CHICKEN

SALAD

#### **Ingredients Used**



SALMON CARAMEL

RASPBERRY

CHOCOLATE EGG CHEESE

BRUSSEL SPROUTS

CORN

## Meccaspresso

25 Tay Street, City Centre, Invercargill 9810, New Zealand **Opening Hours:** 

Monday 08:30 -15:30 Tuesday 08:30 -15:30 Wednesday 08:30 -15:30 Thursday 08:30 -15:30 Friday 08:30 -15:30 Saturday 09:00 -16:00 Sunday 09:00 -16:00



Made with menuweb.menu