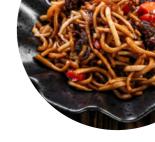

**FISH AND CHIPS** 

Ingredients Used

**BEEF** 

**SEAFOOD** 

These Types Of Dishes Are Being Served

MEAT
NOODLES
SOUP

**SALAD** 

**CHICKEN** 