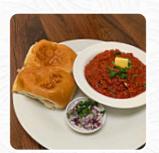

# Bailwalg Pure Vegetarian Menu

https://menuweb.menu 1229 Tutanekai St, Rotorua 3010, New Zealand http://www.bailwalg.co.nz/

A **comprehensive** menu of Bailwalg Pure Vegetarian from Rotorua covering all 20 menus and drinks can be found here on the food list. BailwalG is a vegetarian restaurant in Rotorua, New Zealand known for its excellent chole bhature. The flavors are fantastic, although some may find the ratio of chole to bread slightly off.