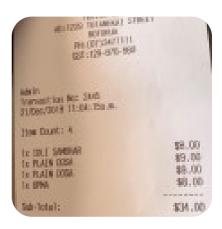

# Bailwalg Pure Vegetarian Menu

https://menuweb.menu 1229 Tutanekai St, Rotorua 3010, New Zealand http://www.bailwalg.co.nz/

A **comprehensive** menu of Bailwalg Pure Vegetarian from Rotorua covering all 20 menus and drinks can be found here on the food list. BailwalG is a vegetarian restaurant in Rotorua, New Zealand known for its excellent chole bhature. The flavors are fantastic, although some may find the ratio of chole to bread slightly off.