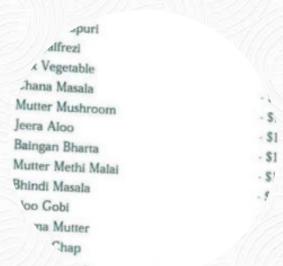

# Bailwalg Pure Vegetarian Menu

https://menuweb.menu 1229 Tutanekai St, Rotorua 3010, New Zealand http://www.bailwalg.co.nz/









A **comprehensive** menu of Bailwalg Pure Vegetarian from Rotorua covering all 20 menus and drinks can be found here on the food list. BailwalG is a vegetarian restaurant in Rotorua, New Zealand known for its excellent chole bhature. The flavors are fantastic, although some may find the ratio of chole to bread slightly off.

Additionally, the pani puri is considered to be average by some.

# Bailwalg Pure Vegetarian Menu



#### Drinks

**DRINKS** 

## **Asian Specialties**

**SAMOSA** 

# These Types Of Dishes Are Being Served

SOUP

#### **Dessert**

**PANCAKE** 

**CREPES** 

#### **Hot Drinks**

**HERBAL TEA** 

**TEA** 

## Restaurant Category

**V