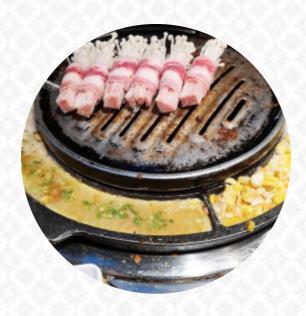

# These Types Of Dishes Are Being Served

MEAT
CHICKEN
SOUP

## **Ingredients Used**

**BEEF** 

**PORK MEAT** 

**CHEESE** 

**KIMCHI** 

**CORN** 

**VEGETABLES** 

**EGG** 