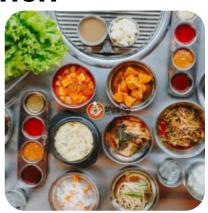

## Tinuno Grill Cafe -earnshaw Branch M

Side Dishes

**RICE** 

**Appetizer** 

**BASA FISH** 

**Beef Dishes** 

**BULGOGI** 

**Soft Drinks** 

**ICE TEA** 

Beilagen - Side Dishes

**BANCHAN** 

Youyou Spezial

**SPICY BEEF** 

**Hot Drinks** 

**TEA** 

4 Fish 4 Ways