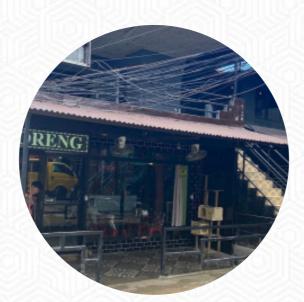

### An Yang Refreshment Store (soreng) Menu

<u>https://menuweb.menu</u> Green Building First Floor Looc, Lapu-Lapu City, Philippines, Yokohama +639177729111

Here you can find the <u>menu</u> of An Yang Refreshment Store (soreng) in Yokohama. At the moment, there are 18 meals and drinks on the card.

## An Yang Refreshment Store (soreng)

Green Building First Floor Looc, Lapu-Lapu City, Philippines, Yokohama