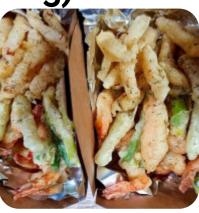

, Philippines, Yokohama +639177729111



Here you can find the <u>menu</u> of An Yang Refreshment Store (soreng) in Yokohama. At the moment, there are 18 meals and drinks on the card.

### An Yang Refreshment Store (soreng)

#### Sandwiches

EGG ROLLS

#### Seafood

CALAMARI

#### **Side Dishes**

RICE

#### Drinks

BEER

#### **Beef Dishes**

BULGOGI

#### Dessert

CREPES

# Asian

#### These Types Of Dishes Are Being Served



SOUP CHICKEN MEAT

#### **Ingredients Used**



EGG GARLIC

PORK MEAT

POTATOES

кімсні

MACKEREL

SEAFOOD

## An Yang Refreshment Store (soreng)

Green Building First Floor Looc, Lapu-Lapu City, Philippines, Yokohama

#### **Opening Hours:**

Monday 10:00-06:00 Tuesday 10:00-06:00 Wednesday 10:00-06:00 Thursday 10:00-06:00 Friday 10:00-06:00 Saturday 10:00-06:00



Made with menuweb.menu