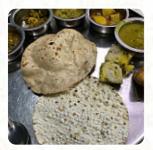

#### Recommended

| DELUXE PUROHIT THALI         | ₹152 |
|------------------------------|------|
| 000 0000 0000 0000 0000 0000 | ₹124 |
| MINI PUROHIT THALI           | ₹133 |