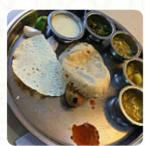

#### Recommended

| DELUXE PUROHIT THALI         | ₹152 |
|------------------------------|------|
| 000 0000 0000 0000 0000 0000 | ₹124 |
| MINI PUROHIT THALI           | ₹133 |