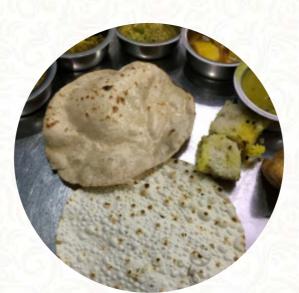

#### Recommended

| DELUXE PUROHIT THALI         | ₹152 |
|------------------------------|------|
| 000 0000 0000 0000 0000 0000 | ₹124 |
| MINI PUROHIT THALI           | ₹133 |