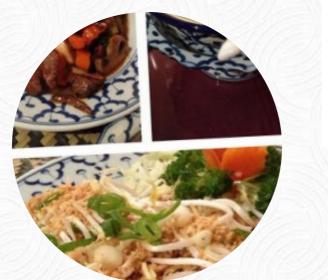

# Thai Dishes

Fried Rice

#### These Types Of Dishes Are Being Served

CHICKEN MEAT NOODLES

SOUP