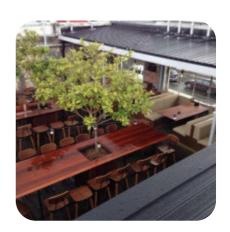

# **Engineers**

178 St Asaph Street, Christchurch 8011, New Zealand **Opening Hours:** Monday 16:00-22:00 Tuesday 17:00-03:00

Wednesday 17:00-03:00

Made with menuweb.menu