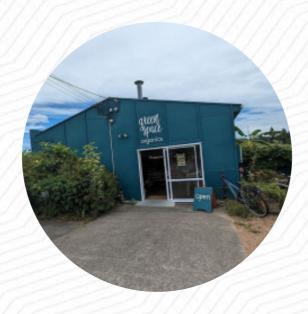

## Waiheke Organic Food

28 Poto Rd, Waiheke Island, New Zealand

**Opening Hours:** 

Monday 09:00 -17:00 Tuesday 09:00 -17:00 Wednesday 09:00 -17:00 Thursday 09:00 -17:00 Friday 09:00 -17:00 Saturday 09:00 -16:00 Sunday 10:00 -14:00