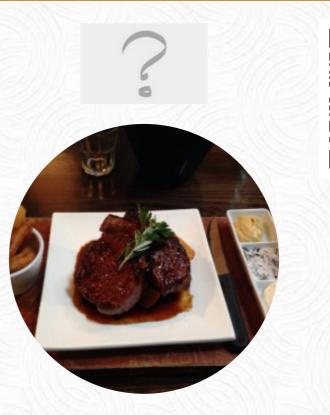

https://menuweb.menu

334 Church Street, Palmerston North City 4440, New Zealand, Palmerston North New Zealand

+64635888888 - https://brewersapprentice.co.nz









A complete <u>menu</u> of The Brewers Apprentice from Palmerston North New Zealand covering all **19** menus and drinks can be found here on the card.

# The Brewers Apprentice Menu

#### **Main Courses**

NACHOS

## Drinks

DRINKS

Starters & Salads

#### Sauces

AIOLI

### Dessert

CHEESECAKE

# Steaks

**GRILLED STEAK** 

# From The Grill

RIBS

## Soft Drinks

ICE TEA

# Beef

Vegan Dishes

Hot Drinks

## **Restaurant Category**

VEGAN DESSERT

#### **Ingredients Used**

PORK MEAT BEEF GARLIC

#### These Types Of Dishes Are Being Served

DESSERTS TUNA STEAK BURGER

# **The Brewers Apprentice**

334 Church Street, Pal