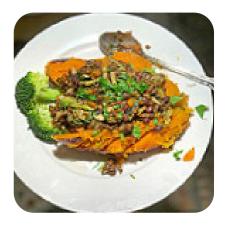

## **These Types Of Dishes Are Being Served**

| SALAD  |
|--------|
| BURGER |
| PIZZA  |

MEAT