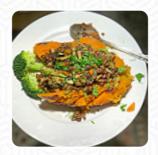

## **These Types Of Dishes Are Being Served**

| SALAD  |
|--------|
| BURGER |
| PIZZA  |

MEAT