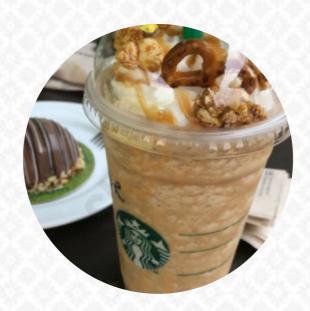

## Starbucks Menu

**Drinks** 

**DRINKS** 

**Sauces** 

**RANCH** 

**Dessert** 

**CHEESECAKE** 

Indian

**CHAI** 

**Beverages** 

**JUICES** 

Coffee

**MOCHA** 

These Types Of Dishes Are Being Served

**BREAD** 

Non Alcoholic Drinks