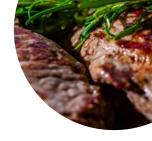

# These Types Of Dishes Are Being Served

**MEAT** 

**TOSTADAS** 

**FISH** 

**OYSTERS** 

**SALAD** 

**ICE CREAM** 

## Ingredients Used

**SEAFOOD** 

**MILK** 

**SYRUP** 

**TORTELLINI** 

**CHEESE** 

**PORK MEAT** 

**BEEF** 