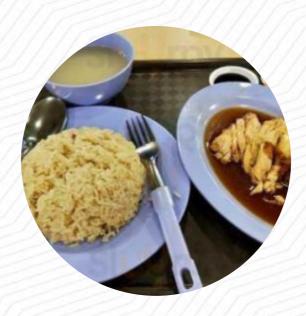

#### **Noodle & Rice**

**CHICKEN RICE** 

# These Types Of Dishes Are Being Served

CHICKEN SOUP