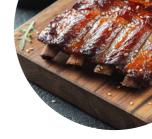

21** meals and drinks on the food list.

## Merrin Street Brewery Menu



CHICKEN PIZZA

#### Thai

**GREEN CURRY** 

#### Fish Dishes

FISH & CHIPS

## Sauces

BBQ

#### Dessert

MUFFINS

#### Drinks

BEER DRINKS

#### From The Grill

ROAST PORK RIBS BBQ RIBS

#### **Ingredients Used**



PORK MEAT SEAFOOD VEGETABLES

PRAWNS

#### These Types Of Dishes Are Being Served

| BURGER  |  |
|---------|--|
| SALAD   |  |
| SOUP    |  |
| CHICKEN |  |
| PIZZA   |  |
| FISH    |  |
| LAMB    |  |

# **Merrin Street Brewery**

210 Withells Road, Christchurch I-8042, New Zeland, Governors Bay, New Zealand

#### Opening Hours:

Monday 09:30 -23:00 Tuesday 09:30 -23:00 Wednesday 09:30 -23:00 Thursday 09:30 -23:00 Friday 09:30 -00:00 Saturday 09:30 -00:00 Sunday 09:30 -23:00

Made with menuweb.menu