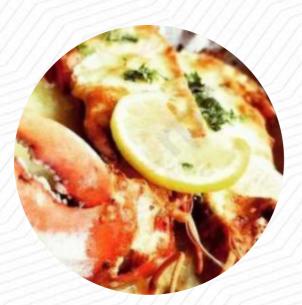

#### These Types Of Dishes Are Being Served

LAMB BURGER CHICKEN

TUNA STEAK MEAT PANINI SALAD