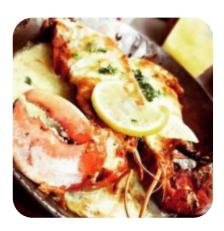

#### These Types Of Dishes Are Being Served

LAMB BURGER CHICKEN

TUNA STEAK MEAT PANINI SALAD