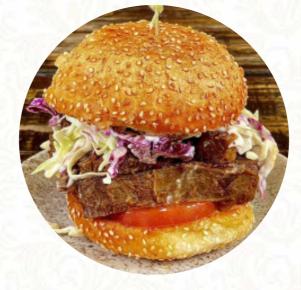

### The Tahi Kitchen Menu

https://menuweb.menu 1 Neville St, Warkworth, New Zealand +6494223674 - http://www.thetahibar.co.nz/









Here you can find the <u>menu</u> of The Tahi Kitchen in Warkworth. At the moment, there are **30** dishes and drinks on the card.

# The Tahi Kitchen Menu

#### Entrées

**BUFFALO WINGS** 

# Side Dishes

PICKLES

Pork Belly

# Starters & Salads

FRENCH FRIES

# Fish

SEA BASS

#### Beef Dishes BRISKET

# Chicken Wings

### Hot Drinks

COFFEE

## Gelato Scoops

VANILLA GELATO

# Glamburgers

MUSHROOM BURGER

## Wings And Sides

GARLIC FRIES

#### Crazy Good Wings.

GARLIC PARMESAN

Drinks beer drinks

Dessert Affogato Sorbet of the day

#### Burger



VEGGIE BURGER CHEESEBURGER CHEESE BURGER

Chicken CHICKEN WINGS BUFFALO CHICKEN FRIED CHICKEN

### The