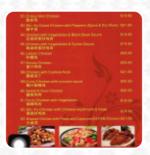

## Sampan House Menu

Thai

**CHICKEN SATAY** 

Gnocchi

**GNOCCHI** 

**Side Dishes** 

**RICE** 

**Pork** 

**SWEET & SOUR PORK** 

Chicken

**FRIED CHICKEN** 

**Chicken Dishes** 

**LEMON CHICKEN** 

**Asian Specialties** 

**SATAY** 

**Fried Rice** 

**FRIED RICE** 

**Asian** 

**WONTON SOUP** 

**Hot Drinks** 

**TEA** 

COFFEE

Ingredients Used

**SEAFOOD** 

**BEEF** 

**PRAWNS** 

**PORK MEAT** 

These Types Of Dishes Are Being Served

SOUP

**CHICKEN** 

**MEAT** 

**FISH** 

**SWEET AND SOUR PORK** 