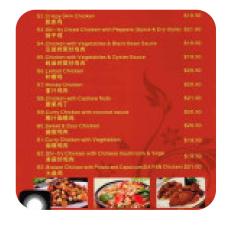

## Sampan House Menu

Thai

**CHICKEN SATAY** 

Gnocchi

**GNOCCHI** 

**Side Dishes** 

**RICE** 

**Pork** 

**SWEET & SOUR PORK** 

Chicken

**FRIED CHICKEN** 

**Chicken Dishes** 

**LEMON CHICKEN** 

**Asian Specialties** 

**SATAY** 

**Fried Rice** 

**FRIED RICE** 

**Asian** 

**WONTON SOUP** 

**Hot Drinks** 

**TEA** 

COFFEE

Ingredients Used

**SEAFOOD** 

**BEEF** 

**PRAWNS** 

**PORK MEAT** 

These Types Of Dishes Are Being Served

SOUP

**CHICKEN** 

**MEAT** 

**FISH** 