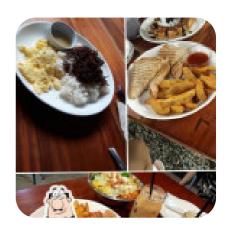

#### **Fried Rice**

**FRIED RICE** 

#### **French**

**CROISSANT** 

# These Types Of Dishes Are Being Served

**PASTA** 

**PANINI** 

**SALAD** 

**DESSERTS** 