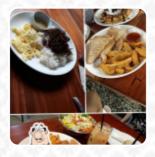

# These Types Of Dishes Are Being Served

**PASTA** 

**PANINI** 

**SALAD** 

**DESSERTS** 