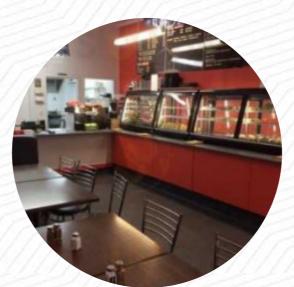

## Wind Farm Cafe

71 Vogel Street, Woodville 4920, New Zealand **Opening Hours:** 

Monday 06:30-15:00 Tuesday 06:30-15:00 Wednesday 06:30-15:00 Thursday 06:30-15:00 Friday 06:30-15:00 Saturday 07:30-15:00 Sunday 07:30-15:00