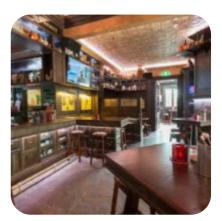

### The Little Fiddle Menu

<u>https://menuweb.menu</u> 132 Oxford Terrace, Christchurch Central City, Christchurch 8011, New Zealand https://www.thelittlefiddle.co.nz

On this homepage, you can find the **complete** <u>menu</u> of **The Little Fiddle** from Christchurch. Currently, there are **17** courses and drinks up for grabs.

## The Little Fiddle

132 Oxford Terrace, Christchurch Central City, Christchurch 8011, New Zealand