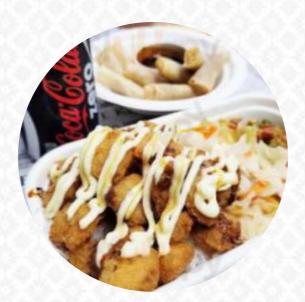

#### Little Bamboo Asian Eatery Menu

<u>https://menuweb.menu</u> 14 Vine Street, Whangārei 0110, New Zealand, Onerahi +64221020810 - https://littlebambooeatery.co.nz/









A complete <u>menu</u> of Little Bamboo Asian Eatery from Onerahi covering all 16 menus and drinks can be found here on the card.

## Little Bamboo Asian Eatery Menu

#### Pizza

FUSION PIZZA

#### Sandwiches

CHICKEN BURGER

#### Side Dishes

RICE

#### Pork

PORK BELLY

#### Sauces

MAYO

#### Appetizer

POPCORN SHRIMP

# Fresh Juices

Indian CHICKEN CURRY CHICKEN CURRY

#### These Types Of Dishes Are Being Served

BURGER CHICKEN

MEAT

#### **Ingredients Used**

PORK MEAT VEGETABLES DUCK SHRIMP

### Little Bamboo Asian Eatery

14 Vine Street, Whangārei 0110, New Zealand, Onerahi

#### **Opening Hours:**

Mond