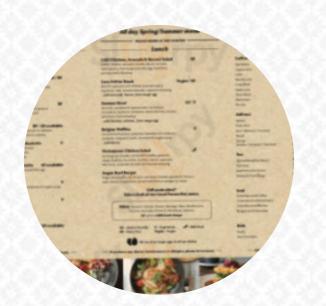

### **Columbus Coffee Menu**

<u>https://menuweb.menu</u> 107 Felton Mathew Avenue, Auckland 1072, New Zealand, Mount Wellington

Here you can find the <u>menu</u> of Columbus Coffee in <u>Mount Wellington</u>. At the moment, there are **17** menus and drinks on the card.

# **Columbus Coffee Menu**