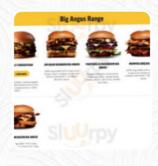

#### Carl's Jr Menu

<u>https://menuweb.menu</u> 11 Stadium Drive, Pukekohe I-2120, New Zeland, New Zealand



A comprehensive <u>menu</u> of Carl's Jr from Pukekohe covering all **17** meals and drinks can be found here on the card.

## Carl's Jr Menu

#### Drinks

DRINKS

Starters & Salads

FRENCH FRIES

#### Appetizer

LOADED FRIES

## **Chicken Dishes**

CHICKEN TENDERS

### Toppings

TOPPINGS

#### **Fried Potatoes**

CHEESE FRIES

# Carl's Jr

11 Stadium Drive, Pukekohe I-2120, New Zeland, New Zealand

**Opening Hours:** Monday 10:00 -21:00 Tuesday 10:00 -21:00 Wednesday 10:00 -21:00 Thursday 10:00 -21:00 Friday 10:00 -22:00 Saturday 10:00 -22:00 Sunday 10:00 -21:00



Made with menuweb.menu



# Entrées

CHILI CHEESE FRIES ONION RINGS

#### These Types Of Dishes Are Being Served

BURGER

SALAD

CHICKEN

#### **Ingredients Used**

ONION



VEGETABLES CHILI

CHEESE ZUCCHINI

BEEF