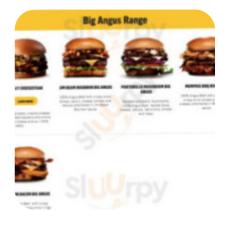

#### Carl's Jr Menu

<u>https://menuweb.menu</u> 11 Stadium Drive, Pukekohe I-2120, New Zeland, New Zealand



A comprehensive <u>menu</u> of Carl's Jr from Pukekohe covering all **17** meals and drinks can be found here on the card.

## Carl's Jr Menu

#### Drinks

DRINKS

Starters & Salads

FRENCH FRIES

#### Appetizer

LOADED FRIES

## **Chicken Dishes**

CHICKEN TENDERS

### Toppings

TOPPINGS

#### **Fried Potatoes**

CHEESE FRIES

# Carl's Jr

11 Stadium Drive, Pukekohe I-2120, New Zeland, New Zealand

**Opening Hours:** Monday 10:00 -21:00 Tuesday 10:00 -21:00 Wednesday 10:00 -21:00 Thursday 10:00 -21:00 Friday 10:00 -22:00 Saturday 10:00 -22:00 Sunday 10:00 -21:00



Made with menuweb.menu



# Entrées

CHILI CHEESE FRIES ONION RINGS

#### These Types Of Dishes Are Being Served

BURGER

SALAD

CHICKEN

#### **Ingredients Used**

ONION



VEGETABLES CHILI

CHEESE ZUCCHINI

BEEF