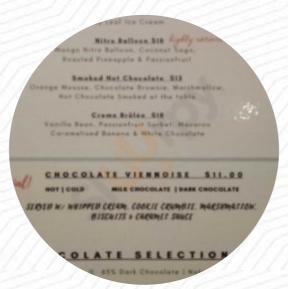

### Miann Menu

https://menuweb.menu 57 Fort Street, Auckland 1010, New Zealand, Wynyard Quarter New Zealand +64212618172 - https://Auckland

#### **Ingredients Used**

CHOCOLATE BANANA BACON

**PESTO** 

**CHEESE** 

**SAUSAGE** 

**RASPBERRY** 

**CAMEMBERT** 