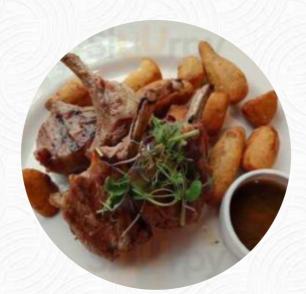

#### These Types Of Dishes Are Being Served

SALAD LAMB

CHICKEN

TUNA STEAK

PIZZA

NOODLES