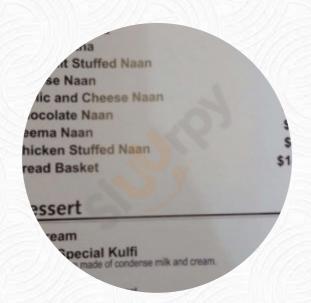

### Indian

CHICKEN CURRY
ONION BHAJI
BUTTER CHICKEN

NAAN
GARLIC NAAN
LAMB CURRY