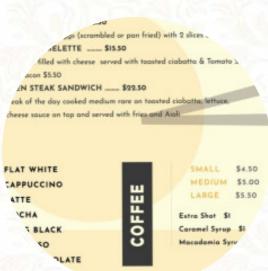

## Palace Public Menu

https://menuweb.menu 165 Whitaker Street, Te Aroha 3320, New Zealand +6478849002,+64273034465 - https://palacehoteltearoha.co.nz









## Palace Public Menu



Burger

**FISHBURGER** 

Fish Dishes

**FISH & CHIPS** 

Side Dishes

**PICKLES** 

Starters & Salads

**FRENCH FRIES** 

**Appetizer** 

**TARTARE** 

Fish

**SEA BASS** 

From The Grill

**RIBS** 

**Toppings** 

**TOPPINGS** 

Pizza

**VEGETARIAN PIZZA** 

**GARLIC PIZZA** 

**Drinks** 

**BEER** 

**DRINKS** 

Ingredients Used

**MUSHROOMS** 

**EGG** 

**GARLIC** 

**SEAFOOD** 

These Types Of Dishes Are Being Served

**PASTA** 

**BURGER** 

**LAMB** 

**FISH** 

**PIZZA** 

**MEAT** 

## Palace Public

165 Whitaker Street, Te Aroha 3320, New Zealand

**Opening Hours:** 

---

**≥**gallery image