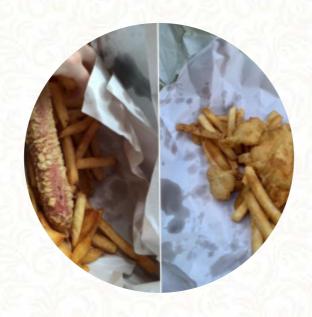

# **Geraldine Fish Supply Menu**

https://menuweb.menu 8 Wilson St, Geraldine, New Zealand +6436938441









## **Geraldine Fish Supply Menu**



#### **Entrées**

**SUPPLI** 

### **Burger**

**CHEESE BURGER** 

#### **American Food**

**HOT DOG** 

#### **Hot Drinks**

**TEA** 

#### Soups

**FISH SOUP** 

**SEAFOOD SOUP** 

#### **Fish Dishes**

**FISH & CHIPS** 

**FISH AND CHIPS** 

## **Ingredients Used**



SAUSAGE SEAFOOD CHEESE

# These Types Of Dishes Are Being Served

**FISH** 

**CHICKEN** 

**BURGER** 

**OYSTERS** 

**MEAT** 

## **Geraldine Fish Supply**

8 Wilson St, Geraldine, New Zealand

#### **Opening Hours:**

Tuesday 12:00-14:00 Wednesday 12:00-20:00 Thursday 12:00-20:00 Friday 12:00-20:00 Saturday 16:30-20:00 Sunday 16:30-20:00

Made with menuweb.menu