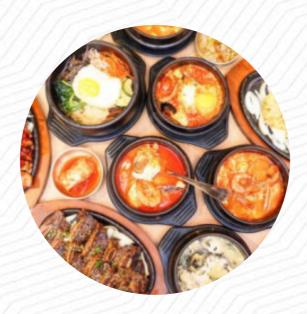

#### Sbcd Korean Tofu House (millenia Walk) Menu

https://menuweb.menu SUBWAY, 3 Temasek Blvd, Singapore 03, Singapore https://www.foodpanda.sg/restaurant/w6pc/sbcd-korean-tofu-house-millenia-walk

**Popular** 

**ORIGINAL BEEF SOONTOFU** 

**SEAFOOD SOONTOFU** 

**ASSORTED SOONTOFU** 

**ORIGINAL PORK SOONTOFU** 

Soontofu

**SESAME SOONTOFU** 

**FISHCAKE SOONTOFU** 