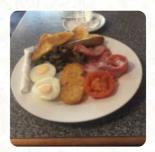

# The Rustic Coffee Lounge Menu

https://menuweb.menu 29 Maryland St, Stanthorpe, Queensland 4380, Australia, STANTHORPE (+61)46813090









# The Rustic Coffee Lounge Menu



# Sandwiches & Hot Paninis

**HAMBURGER** 

## **Wraps**

**BREAKFAST WRAP** 

#### **Breakfast**

**BIG BREAKFAST** 

#### Starters & Salads

**POTATO CHIPS** 

#### **Dessert**

**CREPES** 

#### **Hot Drinks**

**COFFEE** 

## **Egg Dishes**

**OMELETTE** 

#### Coffee

**CAPPUCCINO** 

## **Italian Specialties**

**FOCACCIA** 

#### **Hot Drink**

**HOT CHOCOLATE** 

### **Restaurant Category**

**VEGETARIAN** 

## **Ingredients Used**

**BACON** 

**SYRUP** 

**CHOCOLATE** 

# These Types Of Dishes Are Being Served

**ICE CREAM** 

**TOSTADAS** 

**MEAT** 

**WRAP** 

# The Rustic Coffee Lounge

29 Maryland St, Stanthorpe, Queensland 4380, Australia, STANTHORPE

#### **Opening Hours:**

Monday 11:30-22:30 Tuesday 11:30-22:30 Wednesday 11:30-22:30 T