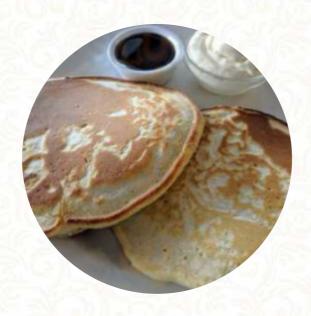

# The Rustic Coffee Lounge Menu

https://menuweb.menu 29 Maryland St, Stanthorpe, Queensland 4380, Australia, STANTHORPE (+61)46813090









# The Rustic Coffee Lounge Menu



# Sandwiches & Hot Paninis

**HAMBURGER** 

## **Wraps**

**BREAKFAST WRAP** 

#### **Breakfast**

**BIG BREAKFAST** 

#### Starters & Salads

**POTATO CHIPS** 

#### **Dessert**

**CREPES** 

#### **Hot Drinks**

**COFFEE** 

## **Egg Dishes**

**OMELETTE** 

#### Coffee

**CAPPUCCINO** 

## **Italian Specialties**

**FOCACCIA** 

#### **Hot Drink**

**HOT CHOCOLATE** 

### **Restaurant Category**

**VEGETARIAN** 

## **Ingredients Used**

**BACON** 

**SYRUP** 

**CHOCOLATE** 

# These Types Of Dishes Are Being Served

**ICE CREAM** 

**TOSTADAS** 

**MEAT** 

**WRAP** 

# The Rustic Coffee Lounge

29 Maryla